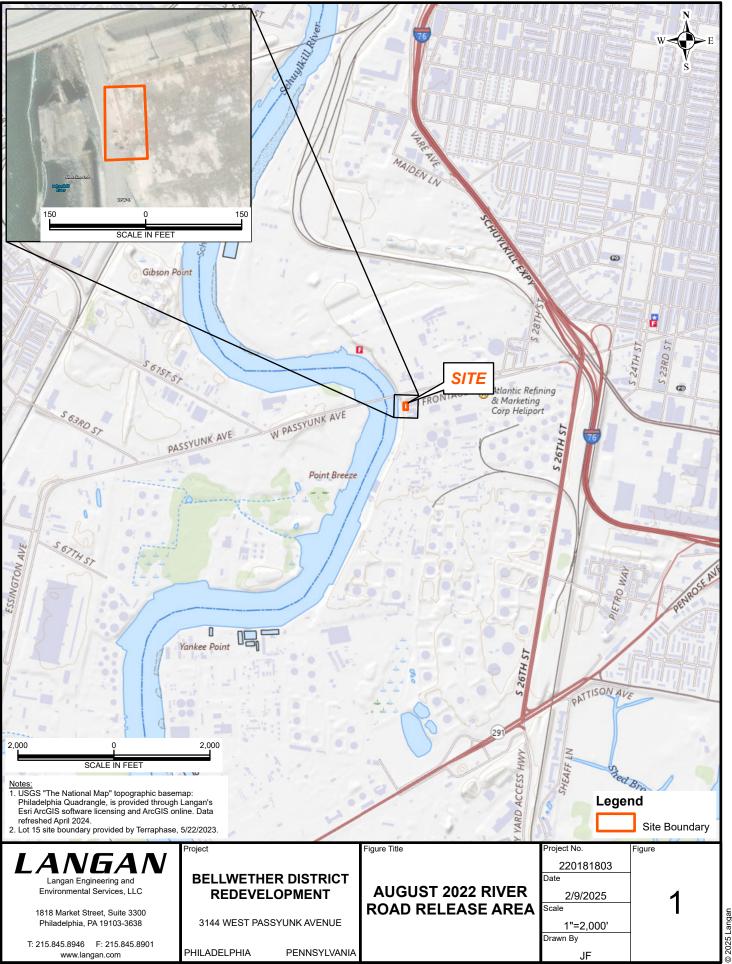

| 2610-FM-BECB0010 Rev. 8/2023 COMMONWEALTH OF F<br>pennsylvania DEPARTMENT OF ENVIRONMENTAL CLE                                                                                                                                                                                                                                                                                                                                                                                                                                            | MENTAL PR                                                              | OTECTION                                                                                           |                                                                                                                                                                  |
|-------------------------------------------------------------------------------------------------------------------------------------------------------------------------------------------------------------------------------------------------------------------------------------------------------------------------------------------------------------------------------------------------------------------------------------------------------------------------------------------------------------------------------------------|------------------------------------------------------------------------|----------------------------------------------------------------------------------------------------|------------------------------------------------------------------------------------------------------------------------------------------------------------------|
|                                                                                                                                                                                                                                                                                                                                                                                                                                                                                                                                           | TORE                                                                   | EMEDIATE                                                                                           | For DEP Use Only<br>PF #<br>Rem ID #                                                                                                                             |
| Date: 02/14/2025 NIR S                                                                                                                                                                                                                                                                                                                                                                                                                                                                                                                    | Status:                                                                | 🛛 New                                                                                              | Revised                                                                                                                                                          |
| Act 1995-2 requires four general information items to be in<br>contaminants, intended use of property, and proposed remedia<br>be obtained and attach a scaled site map (if available). Certain<br>of a revised NIR, a new public notice, and a new notification t<br>(**) or (††) indicate when a new NIR and new public and muni-<br>of any significant changes to the initial NIR submission, includin<br>added or removed, change of standards from site-specific to ba-<br>being investigated, or change of any contact information. | ation mea<br>project an<br>to the mui<br>icipal notions<br>ig the char | sures. In additio<br>nendments or cha<br>nicipality. Chang<br>ces are needed.<br>nge of future use | on, indicate the standard(s) to<br>anges will require submission<br>ges to information marked by<br>DEP should also be notified<br>of the property, contaminants |
| Property Name August 2022 River Road Release Area                                                                                                                                                                                                                                                                                                                                                                                                                                                                                         |                                                                        |                                                                                                    |                                                                                                                                                                  |
| Former Name(s)/AKA Former Philadelphia Energy Solutions R                                                                                                                                                                                                                                                                                                                                                                                                                                                                                 | <u>Refinery</u>                                                        | _                                                                                                  |                                                                                                                                                                  |
| Address/Location 3144 West Passyunk Avenue                                                                                                                                                                                                                                                                                                                                                                                                                                                                                                |                                                                        |                                                                                                    |                                                                                                                                                                  |
| City <u>Philadelphia</u> Zip C                                                                                                                                                                                                                                                                                                                                                                                                                                                                                                            | ode <u>1914</u>                                                        | 5                                                                                                  |                                                                                                                                                                  |
| **Municipality(s) Philadelphia                                                                                                                                                                                                                                                                                                                                                                                                                                                                                                            | (                                                                      | County(ies) <u>Phila</u>                                                                           | delphia                                                                                                                                                          |
| Tax Parcel ID# (if known) <u>1001015361</u>                                                                                                                                                                                                                                                                                                                                                                                                                                                                                               |                                                                        |                                                                                                    |                                                                                                                                                                  |
| Latitude <u>39</u> ° (deg). <u>55</u> ' (min) <u>9.89</u> " (sec)                                                                                                                                                                                                                                                                                                                                                                                                                                                                         |                                                                        |                                                                                                    |                                                                                                                                                                  |
| Longitude <u>75</u> ° (deg). <u>12</u> ' (min) <u>2.01</u> " (sec)                                                                                                                                                                                                                                                                                                                                                                                                                                                                        |                                                                        |                                                                                                    |                                                                                                                                                                  |
| Horizontal Collection Method Geographic Information Systems                                                                                                                                                                                                                                                                                                                                                                                                                                                                               | ;                                                                      |                                                                                                    |                                                                                                                                                                  |
| Horizontal Reference Datum NAD83                                                                                                                                                                                                                                                                                                                                                                                                                                                                                                          | F                                                                      | Reference Point                                                                                    | See attached Figure 1.                                                                                                                                           |
| **Wish to participate in the DEP/EPA One Cleanup Program                                                                                                                                                                                                                                                                                                                                                                                                                                                                                  | <u>n</u> .                                                             |                                                                                                    |                                                                                                                                                                  |
| Contact the Land Recycling Program Manager for details at la                                                                                                                                                                                                                                                                                                                                                                                                                                                                              | <u>ndrecyclin</u>                                                      | <u>ig@pa.gov</u> .                                                                                 |                                                                                                                                                                  |
| EPA ID#, if known                                                                                                                                                                                                                                                                                                                                                                                                                                                                                                                         |                                                                        |                                                                                                    | _                                                                                                                                                                |
| DEP ID#(s), if known <u>51-33620</u>                                                                                                                                                                                                                                                                                                                                                                                                                                                                                                      |                                                                        |                                                                                                    | _                                                                                                                                                                |
| (i.e., eFACTs primary facility ID#, storage tank facility ID#, wat                                                                                                                                                                                                                                                                                                                                                                                                                                                                        | er quality                                                             | permit #, etc.)                                                                                    |                                                                                                                                                                  |
| Date Release Occurred (if known) <u>August 2022</u>                                                                                                                                                                                                                                                                                                                                                                                                                                                                                       |                                                                        |                                                                                                    |                                                                                                                                                                  |
| Date each municipality was notified of any plan or report subm                                                                                                                                                                                                                                                                                                                                                                                                                                                                            | itted unde                                                             | er any remediatio                                                                                  | n standard                                                                                                                                                       |

In August 2022, three Philadelphia Water Department (PWD) subsurface water line leaks occurred along River Road. One of the water leaks caused a breach in the bottom of an underground containment structure (UCS) along River Road. The UCS contained refinery piping which is no longer in use. During a subsequent excavation to investigate the water line leaks, stained soil was observed. Residual oil present in the UCS was believed to be the source of the stained soil. The site is part of a former oil refinery which is currently undergoing redevelopment. The intended future use of the property is commercial/industrial.