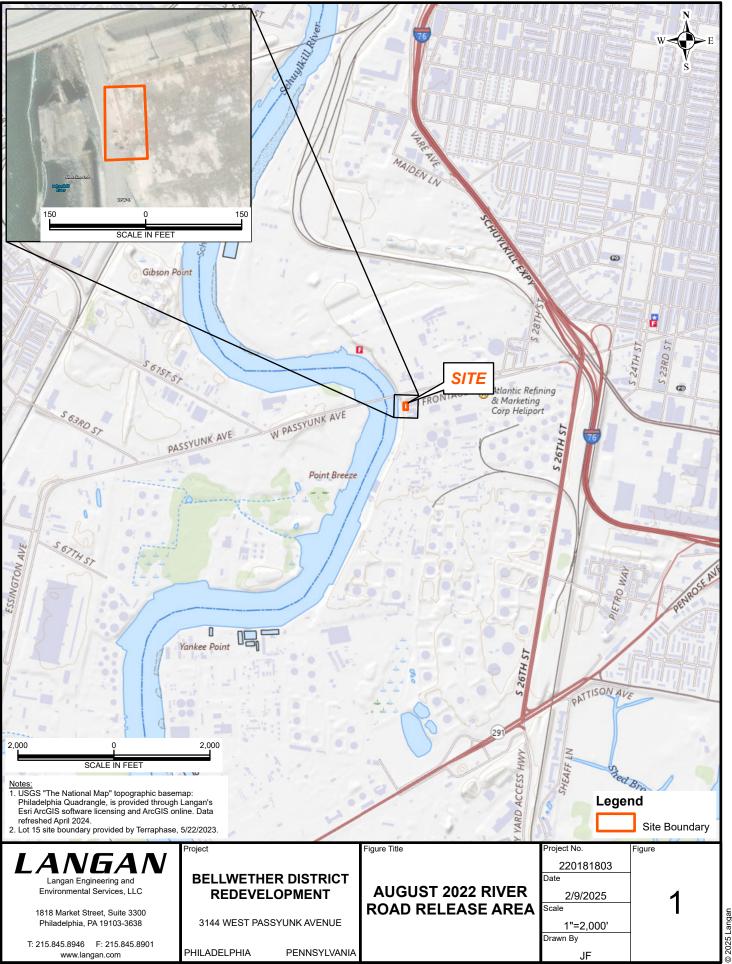

| 2610-FM-BECB0010 Rev. 8/2023 COMMONWEALTH OF F<br>pennsylvania DEPARTMENT OF ENVIRONMENTAL CLE                                                                                                                                                                                                                                                                                                                                                                                                                                            | MENTAL PR                                                              | OTECTION                                                                                           |                                                                                                                                                                  |
|-------------------------------------------------------------------------------------------------------------------------------------------------------------------------------------------------------------------------------------------------------------------------------------------------------------------------------------------------------------------------------------------------------------------------------------------------------------------------------------------------------------------------------------------|------------------------------------------------------------------------|----------------------------------------------------------------------------------------------------|------------------------------------------------------------------------------------------------------------------------------------------------------------------|
|                                                                                                                                                                                                                                                                                                                                                                                                                                                                                                                                           | TORE                                                                   | EMEDIATE                                                                                           | For DEP Use Only<br>PF #<br>Rem ID #                                                                                                                             |
| Date: 02/14/2025 NIR S                                                                                                                                                                                                                                                                                                                                                                                                                                                                                                                    | Status:                                                                | 🛛 New                                                                                              | Revised                                                                                                                                                          |
| Act 1995-2 requires four general information items to be in<br>contaminants, intended use of property, and proposed remedia<br>be obtained and attach a scaled site map (if available). Certain<br>of a revised NIR, a new public notice, and a new notification t<br>(**) or (††) indicate when a new NIR and new public and muni-<br>of any significant changes to the initial NIR submission, includin<br>added or removed, change of standards from site-specific to ba-<br>being investigated, or change of any contact information. | ation mea<br>project an<br>to the mui<br>icipal notions<br>ig the char | sures. In additio<br>nendments or cha<br>nicipality. Chang<br>ces are needed.<br>nge of future use | on, indicate the standard(s) to<br>anges will require submission<br>ges to information marked by<br>DEP should also be notified<br>of the property, contaminants |
| Property Name August 2022 River Road Release Area                                                                                                                                                                                                                                                                                                                                                                                                                                                                                         |                                                                        |                                                                                                    |                                                                                                                                                                  |
| Former Name(s)/AKA Former Philadelphia Energy Solutions R                                                                                                                                                                                                                                                                                                                                                                                                                                                                                 | <u>Refinery</u>                                                        | _                                                                                                  |                                                                                                                                                                  |
| Address/Location 3144 West Passyunk Avenue                                                                                                                                                                                                                                                                                                                                                                                                                                                                                                |                                                                        |                                                                                                    |                                                                                                                                                                  |
| City <u>Philadelphia</u> Zip C                                                                                                                                                                                                                                                                                                                                                                                                                                                                                                            | ode <u>1914</u>                                                        | 5                                                                                                  |                                                                                                                                                                  |
| **Municipality(s) Philadelphia                                                                                                                                                                                                                                                                                                                                                                                                                                                                                                            | (                                                                      | County(ies) <u>Phila</u>                                                                           | delphia                                                                                                                                                          |
| Tax Parcel ID# (if known) <u>1001015361</u>                                                                                                                                                                                                                                                                                                                                                                                                                                                                                               |                                                                        |                                                                                                    |                                                                                                                                                                  |
| Latitude <u>39</u> ° (deg). <u>55</u> ' (min) <u>9.89</u> " (sec)                                                                                                                                                                                                                                                                                                                                                                                                                                                                         |                                                                        |                                                                                                    |                                                                                                                                                                  |
| Longitude <u>75</u> ° (deg). <u>12</u> ' (min) <u>2.01</u> " (sec)                                                                                                                                                                                                                                                                                                                                                                                                                                                                        |                                                                        |                                                                                                    |                                                                                                                                                                  |
| Horizontal Collection Method Geographic Information Systems                                                                                                                                                                                                                                                                                                                                                                                                                                                                               | ;                                                                      |                                                                                                    |                                                                                                                                                                  |
| Horizontal Reference Datum NAD83                                                                                                                                                                                                                                                                                                                                                                                                                                                                                                          | F                                                                      | Reference Point                                                                                    | See attached Figure 1.                                                                                                                                           |
| **Wish to participate in the DEP/EPA One Cleanup Program                                                                                                                                                                                                                                                                                                                                                                                                                                                                                  | <u>n</u> .                                                             |                                                                                                    |                                                                                                                                                                  |
| Contact the Land Recycling Program Manager for details at la                                                                                                                                                                                                                                                                                                                                                                                                                                                                              | <u>ndrecyclin</u>                                                      | <u>ig@pa.gov</u> .                                                                                 |                                                                                                                                                                  |
| EPA ID#, if known                                                                                                                                                                                                                                                                                                                                                                                                                                                                                                                         |                                                                        |                                                                                                    | _                                                                                                                                                                |
| DEP ID#(s), if known <u>51-33620</u>                                                                                                                                                                                                                                                                                                                                                                                                                                                                                                      |                                                                        |                                                                                                    | _                                                                                                                                                                |
| (i.e., eFACTs primary facility ID#, storage tank facility ID#, wat                                                                                                                                                                                                                                                                                                                                                                                                                                                                        | er quality                                                             | permit #, etc.)                                                                                    |                                                                                                                                                                  |
| Date Release Occurred (if known) <u>August 2022</u>                                                                                                                                                                                                                                                                                                                                                                                                                                                                                       |                                                                        |                                                                                                    |                                                                                                                                                                  |
| Date each municipality was notified of any plan or report subm                                                                                                                                                                                                                                                                                                                                                                                                                                                                            | itted unde                                                             | er any remediatio                                                                                  | n standard                                                                                                                                                       |

In August 2022, three Philadelphia Water Department (PWD) subsurface water line leaks occurred along River Road. One of the water leaks caused a breach in the bottom of an underground containment structure (UCS) along River Road. The UCS contained refinery piping which is no longer in use. During a subsequent excavation to investigate the water line leaks, stained soil was observed. Residual oil present in the UCS was believed to be the source of the stained soil. The site is part of a former oil refinery which is currently undergoing redevelopment. The intended future use of the property is commercial/industrial.

#### Notice of an Intent to Remediate to an Environmental Standard (Section 304(n)(2)(i)) (Sections 302(e)(1)(ii), 303(h)(1)(ii), 304(n)(1)(i), and 305(c)(1))

Pursuant to the Land Recycling and Environmental Remediation Standards Act, the act of May 19, 1995, P.L. 4, No. 1995-2, notice is hereby given that Bellwether District Holdings, LLC, formerly known as Philadelphia Energy Solutions Refining and Marketing LLC, will submit to the Pennsylvania Department of Environmental Protection a Notice of Intent to Remediate a site located at 3144 West Passyunk Avenue, Philadelphia, PA. This Notice of Intent to Remediate states the site is the August 2022 River Road Release Area at the Former Philadelphia Energy Solutions Refinery. The site, remediated to Statewide Health Standards, pertains to petroleum-impacted soils related to a limited-area release of petroleum products. Bellwether District Holdings, LLC has indicated that the remediation measures consisted of soil sampling and analysis, which demonstrated attainment of PA DEP Non-Residential Statewide Health Standards. The site will be used for non-residential commercial/industrial use.